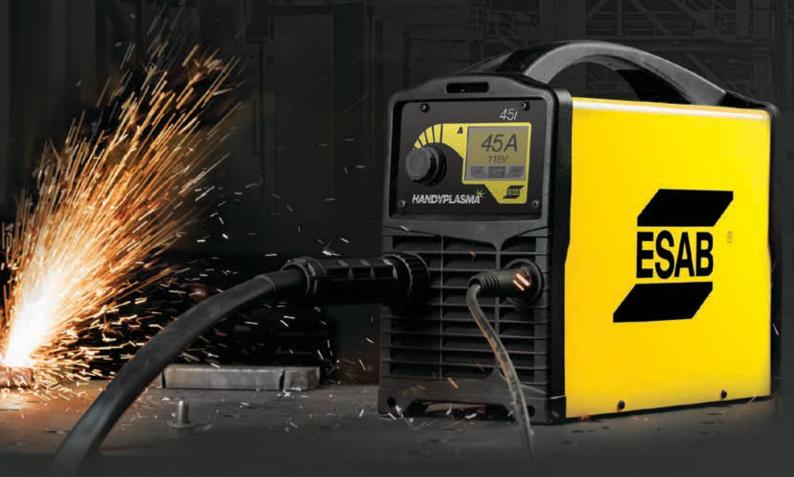

#### TORCH INCLUDED.

The HandyPlasma comes ready to use, with a 60A torch and a five meter lead. This ergonimic torch features a trigger lock for greater safety and a choice of 2T/4T function on the machine panel.