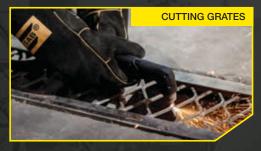

#### MANUAL PLASMA CUTTING MADE EASY.

HandyPlasma is the introductory manual plasma cutter that's powerful enough to handle tough cutting jobs without dealing with complicated set-up and operation. Cut through mild steel, stainless steel or aluminum grates and plates with ease. Available in two versions to meet your required thickness level:

#### ALL IN ONE KNOB.

Complete with the functions necessary for any cutting job, HandyPlasma cutting machine is simple and quick to set up with just one knob:

- Select the desired mode for torch control, 2T - On/Off
  - 4T Lock-on
- "Select "grate" or "plate" depending on the material you'll be cutting - there's a specific setting for each!
- You're ready to start cutting!