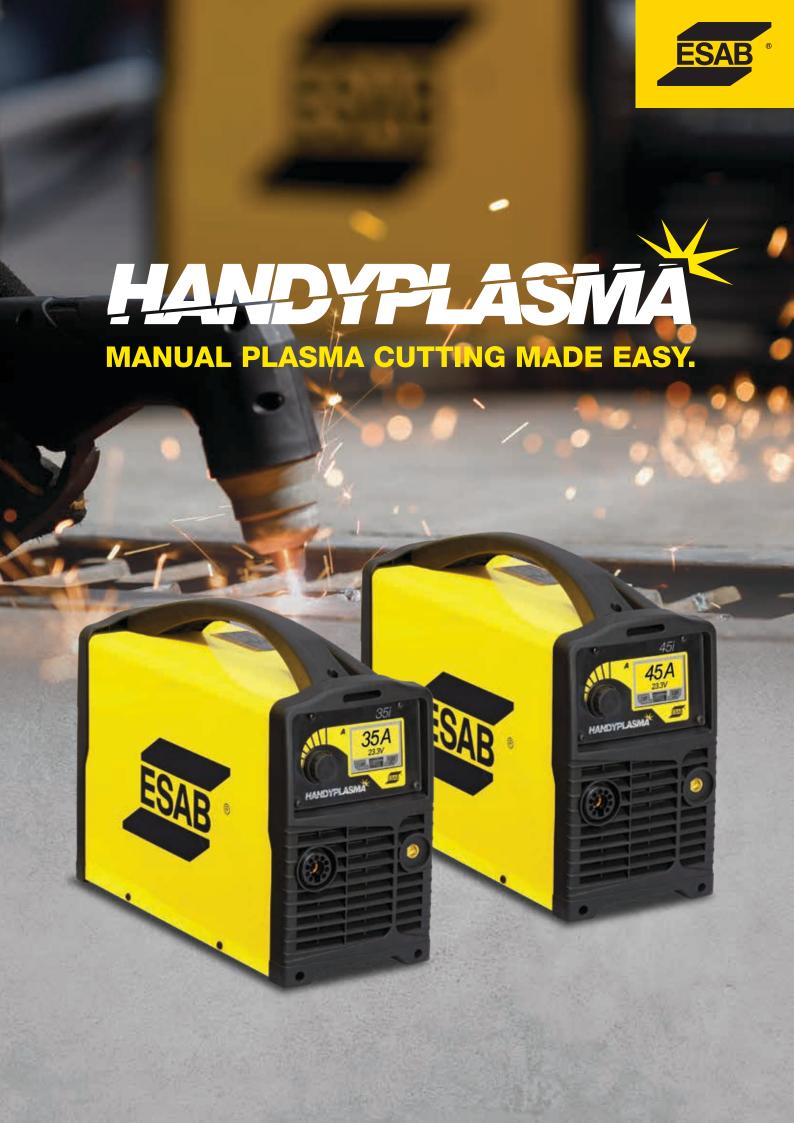

After two long years of development, the HandyPlasma has finally arrived - a light and portable hand-held plasma cutting machine, weighing only 13.5kg (including the torch), with a 220V 50/60Hz single phase power supply.

The interface not only incorporates the latest technology in a color LCD panel, but also simplifies every cutting setup. With a single knob, the operator can select each function to meet any need.

Available in two models.

#### MANUAL PLASMA CUTTING MADE EASY.

HandyPlasma is the introductory manual plasma cutter that's powerful enough to handle tough cutting jobs without dealing with complicated set-up and operation. Cut through mild steel, stainless steel or aluminum grates and plates with ease. Available in two versions to meet your required thickness level:

#### HandyPlasma 35i

Recommended cut - 12 mm Maximum cut - 16 mm

### HandyPlasma 45i

Recommended cut - 15 mm Maximum cut - 24 mm

input air pressure.