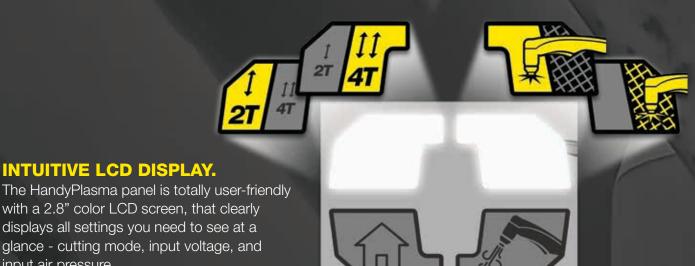

#### ALL IN ONE KNOB.

Complete with the functions necessary for any cutting job, HandyPlasma cutting machine is simple and quick to set up with just one knob:

- Select the desired mode for torch control, 2T - On/Off
  - 4T Lock-on
- "Select "grate" or "plate" depending on the material you'll be cutting - there's a specific setting for each!
- You're ready to start cutting!