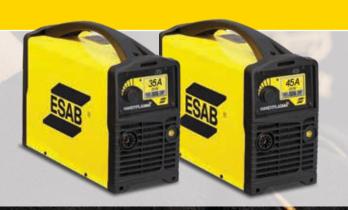

After two long years of development, the HandyPlasma has finally arrived - a light and portable hand-held plasma cutting machine, weighing only 13.5kg (including the torch), with a 220V 50/60Hz single phase power supply.

The interface not only incorporates the latest technology in a color LCD panel, but also simplifies every cutting setup. With a single knob, the operator can select each function to meet any need.

Available in two models.

#### HandyPlasma 35i

Recommended cut - 12 mm Maximum cut - 16 mm

### HandyPlasma 45i

Recommended cut - 15 mm Maximum cut - 24 mm

input air pressure.