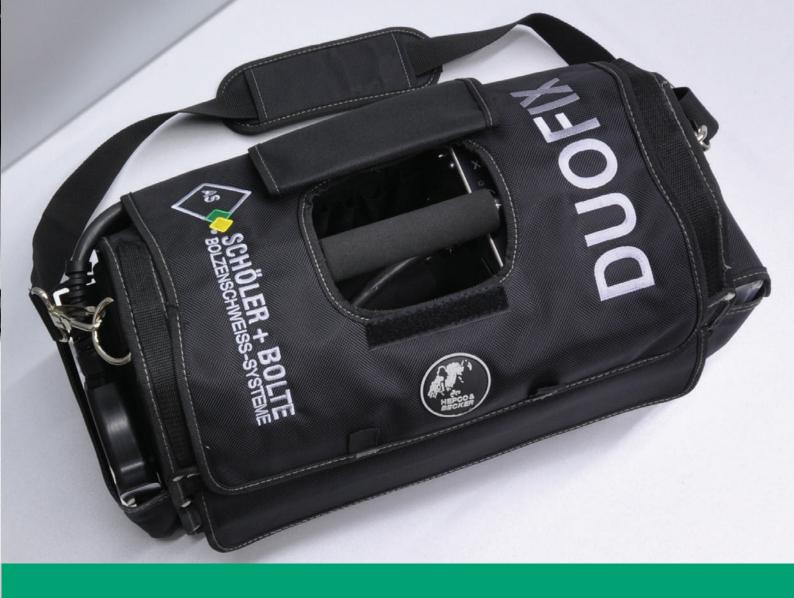

# INTEGRATED IN PRACTICAL AND CONVENIENT CARRYING CASE

- » offers plenty of room for additional tools, wear parts and welding studs
- » with robust carrying handle and padded carrying strap
- » custom-fit sorting boxes for stud holders and studs are included
- » edge protection
- » total weight incl. carrying case: 6,9 kg