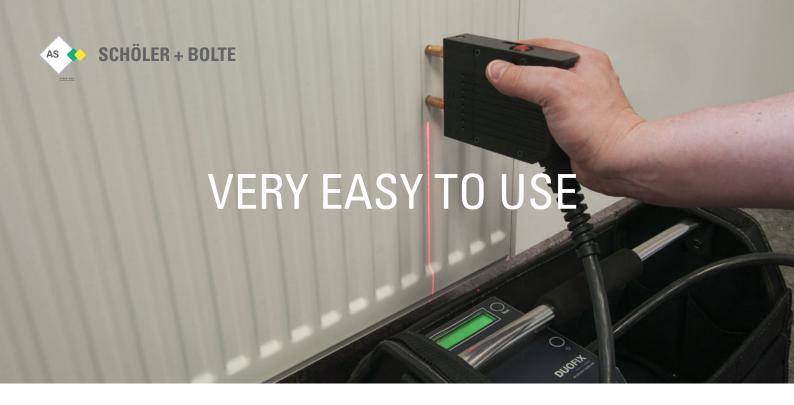

# CONVENIENT WELDING GUN WITH INNOVATIVE FEATURES

- » laser alignment aid for precise stud positioning
- » scale on the gun for easy setting of the stud spacing (19-63 mm)
- » automatic triggering of the double welding operation
- » Alternatively, the welding operation can be triggered in a controlled way be pressing a button. This function can quickly be activated or deactivated.
- » flexible and robust welding gun cable (length: 1,2 m (optional 2,1 m))
- » integrated splash, arc and sound guards
- » easy to maintain and robust design