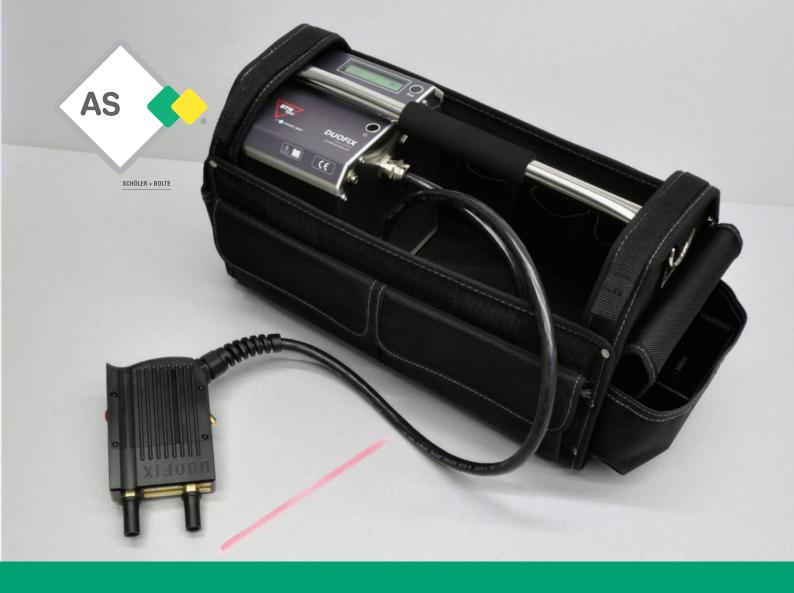

# SCHÖLER + BOLTE SCHÖLER + BOLTE SCHÖLER + BOLTE

BATTERY-POWERED STUD WELDING UNIT WITH DOUBLE WELDING GUN FOR SIMULTANEOUS WELDING OF TWO STUDS

SPECIALLY DESIGNED FOR MOUNTING OF HEAT COST ALLOCATORS

# INTEGRATED IN PRACTICAL AND CONVENIENT CARRYING CASE

- » offers plenty of room for additional tools, wear parts and welding studs
- » with robust carrying handle and padded carrying strap
- » custom-fit sorting boxes for stud holders and studs are included
- » edge protection
- » total weight incl. carrying case: 6,9 kg