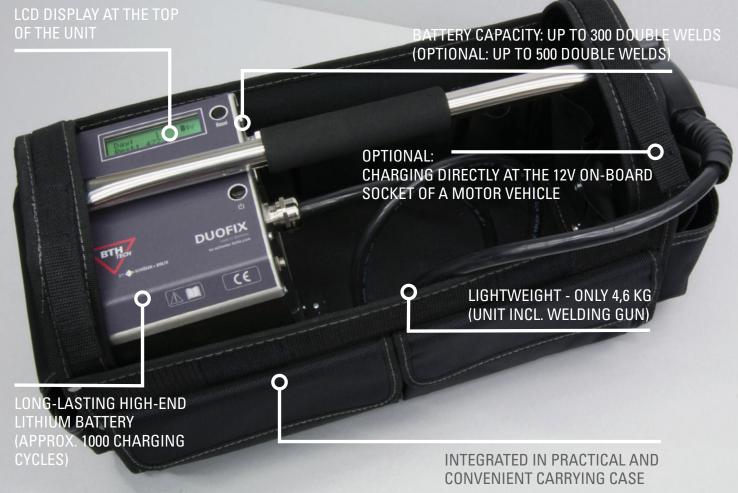

### LCD DISPLAY AT THE TOP OF THE UNIT

- » easy to read
- » display of welds performed (welding counter resettable)
- » display of welds still possible
- » charging state indicator (colour changing of the display)

### **POWERFUL**

- » perfect welds of very high strength
- » battery capacity: up to 300 double welds
  - 50% more capacity than comparable competitor units!
- » optional: high-performance battery with a capacity of up to 500 double welds

# LONG-LASTING HIGH-END LITHIUM BATTERY

» Battery life approx. 1000 charging cycles!

FULL BATTERY CHARGE FROM MAINS IN ONLY 3 HOURS

EASY, TOOL-LESS CHANGE OF BATTERY

OPTIONAL: CHARGING DIRECTLY AT THE 12V ON-BOARD SOCKET OF A MOTOR VEHICLE

### LIGHTWEIGHT

- » only 4,6 kg (unit incl. welding gun)
  - → 30% lighter than comparable competitor units!

# INTEGRATED IN PRACTICAL AND CONVENIENT CARRYING CASE

- » offers plenty of room for additional tools, wear parts and welding studs
- » with robust carrying handle and padded carrying strap
- » custom-fit sorting boxes for stud holders and studs are included
- » edge protection
- » total weight incl. carrying case: 6,9 kg