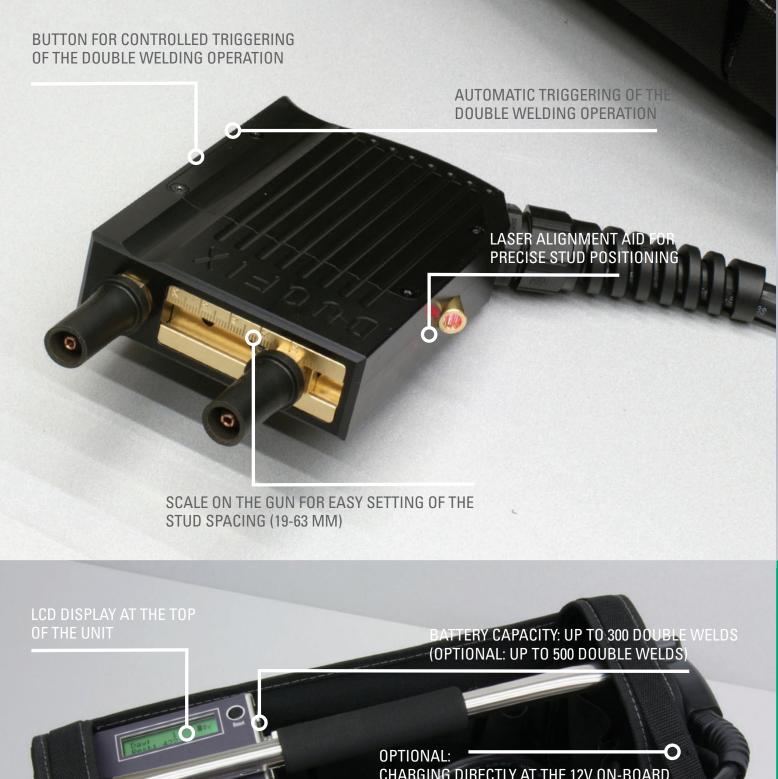

# CONVENIENT WELDING GUN WITH INNOVATIVE FEATURES

- » laser alignment aid for precise stud positioning
- » scale on the gun for easy setting of the stud spacing (19-63 mm)
- » automatic triggering of the double welding operation
- » Alternatively, the welding operation can be triggered in a controlled way be pressing a button. This function can quickly be activated or deactivated.
- » flexible and robust welding gun cable (length: 1,2 m (optional 2,1 m))
- » integrated splash, arc and sound guards
- » easy to maintain and robust design